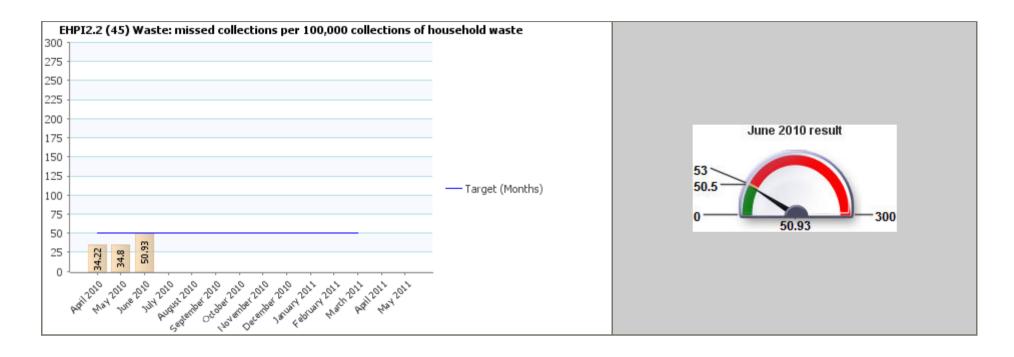

# October 2009 – January 2010 Environment Scrutiny Corporate Health check 2009/10

Traffic Light **Red** 

Description Caring about what's built (and) where

| <b>Environ</b> | nvironment Services                                                           |        |                  |                   |                        |                                                                                                                                                                                                                 |                                                                                                                                                                                                                                                                                              |  |  |
|----------------|-------------------------------------------------------------------------------|--------|------------------|-------------------|------------------------|-----------------------------------------------------------------------------------------------------------------------------------------------------------------------------------------------------------------|----------------------------------------------------------------------------------------------------------------------------------------------------------------------------------------------------------------------------------------------------------------------------------------------|--|--|
| PI code        | Short Name                                                                    | Status | Current<br>Value | Current<br>target | Short<br>term<br>trend | Notes                                                                                                                                                                                                           | Recommendations made during last<br>Scrutiny meeting on 1 <sup>st</sup> December 2009                                                                                                                                                                                                        |  |  |
| EHPI2.2        | Waste: missed<br>collections per 100,000<br>collections of household<br>waste |        | 78.33            | 50                | 1                      | Performance has further improved this month despite disruptions due to snow and ice, as new post ARC schedules settle down with bot residents and collection crews becoming familiar with the revised routines. | Members commented on when Officers expected that the off target performance would be recovered. The Head of Environmental Service commented that the roll-out of Alternate Refuse Collections (ARC) had impacted on performance as residents and recycling crews adjusted to the new scheme. |  |  |
| Trend Ch       | rend Chart Performance Gauge                                                  |        |                  |                   |                        |                                                                                                                                                                                                                 |                                                                                                                                                                                                                                                                                              |  |  |