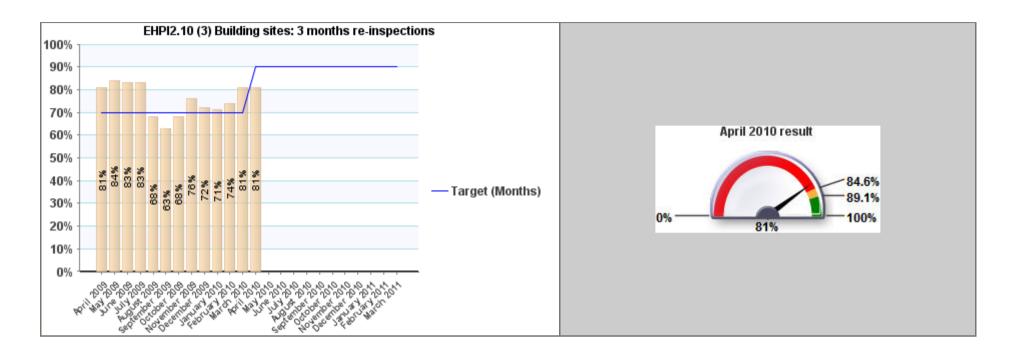

## Traffic Light **Green** Description **Caring about what's built (and) where**

| <b>Planning</b>  | lanning and Building Control            |             |                  |                   |                  |                     |                                                                                                                                                                                                                                                                                                                                                                                                                                     |  |  |
|------------------|-----------------------------------------|-------------|------------------|-------------------|------------------|---------------------|-------------------------------------------------------------------------------------------------------------------------------------------------------------------------------------------------------------------------------------------------------------------------------------------------------------------------------------------------------------------------------------------------------------------------------------|--|--|
| PI code          | Short Name                              | Status      | Current<br>Value | Current<br>target | Short term trend | Notes               | Recommendations made during last Scrutiny meeting on 1 <sup>st</sup> December 2009.                                                                                                                                                                                                                                                                                                                                                 |  |  |
| EHPI2.10<br>(3)  | Building sites: 3 months re-inspections | <b>&gt;</b> | 71%              | 70%               | •                | Performance target. | Members commented that it was very important that building sites were inspected to ensure that plans were adhered to. Clarification was sought on whether an Officer had been recruited to replace the agency surveyor. Officers undertook to provide a written response after the meeting. Concerns that the Committee had no information relating to the service implications of efficiencies involving the loss of vacant posts. |  |  |
| <b>Trend Cha</b> | rend Chart Performance Gauge            |             |                  |                   |                  |                     |                                                                                                                                                                                                                                                                                                                                                                                                                                     |  |  |