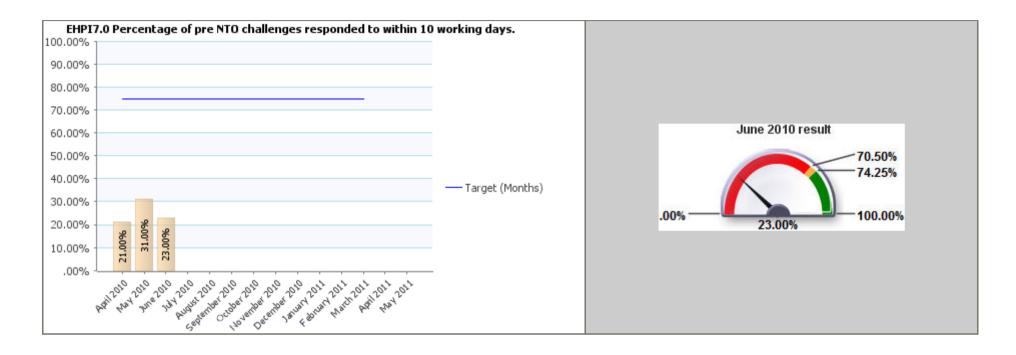

## Traffic Light **Red** Description **Fit for purpose, services fit for you**

| Parking    | arking Services                                                       |        |        |                   |                        |                                                                                               |                                                                                     |  |  |
|------------|-----------------------------------------------------------------------|--------|--------|-------------------|------------------------|-----------------------------------------------------------------------------------------------|-------------------------------------------------------------------------------------|--|--|
| PI<br>code | Short Name                                                            | Status |        | Current<br>target | Short<br>term<br>trend | Notes                                                                                         | Recommendations made during last Scrutiny meeting on 1 <sup>st</sup> December 2009. |  |  |
| EHPI7.0    | Percentage of pre NTO challenges responded to within 10 working days. | •      | 54.00% | 95.00%            | JIL                    | A slight fall in performa<br>from 57% to 54% due<br>short-term sickness ab<br>within January. | to working days. The Director stated that this was a fair                           |  |  |
| Trend C    | Frend Chart Performance Gauge                                         |        |        |                   |                        |                                                                                               |                                                                                     |  |  |