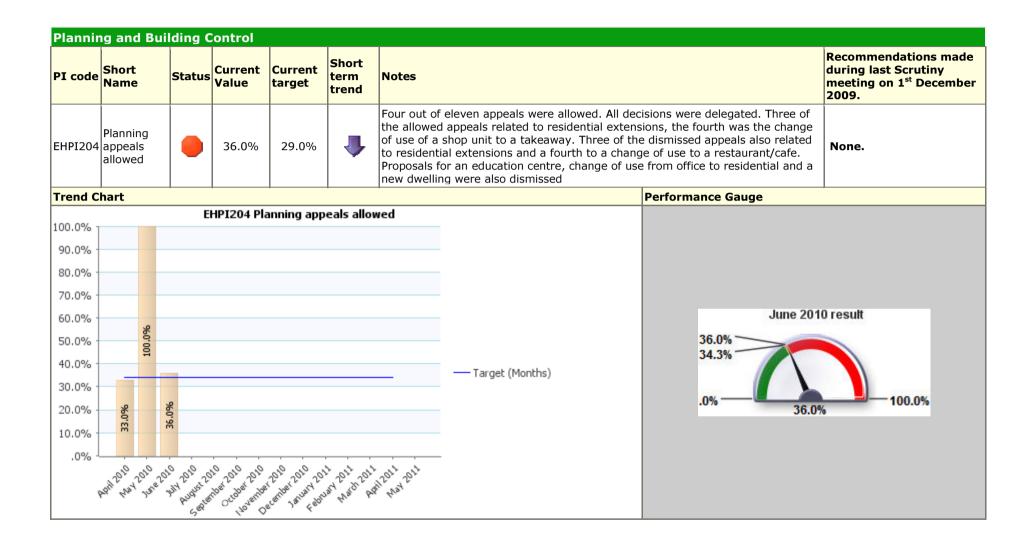

#### Traffic Light **Red** Description **Shaping now, shaping the future**

| Planning                                                                                | and Building Control                                                         |        |                  |                   |                        |                                                                                                                                   |                                                                                     |
|-----------------------------------------------------------------------------------------|------------------------------------------------------------------------------|--------|------------------|-------------------|------------------------|-----------------------------------------------------------------------------------------------------------------------------------|-------------------------------------------------------------------------------------|
| PI code                                                                                 | Short Name                                                                   | Status | Current<br>Value | Current<br>target | Short<br>term<br>trend | Notes                                                                                                                             | Recommendations made during last Scrutiny meeting on 1 <sup>st</sup> December 2009. |
| NI 157b<br>(BV109b)                                                                     | Processing of planning applications: Minor applications                      |        | 74.00%           | 79.00%            | •                      | Performance has reduced as a result of staff<br>absences and the diversion of resources<br>previously to high profile appeal work | None.                                                                               |
| Trend Chai                                                                              |                                                                              |        |                  | •                 |                        | Performance Gauge                                                                                                                 |                                                                                     |
| 100.00%<br>90.00%<br>80.00%<br>70.00%<br>60.00%<br>40.00%<br>30.00%<br>20.00%<br>10.00% | 84.00%<br>89.00%<br>89.00%<br>80.00%<br>81.00%<br>85.00%<br>85.00%<br>85.00% | 2      |                  |                   | — Target               |                                                                                                                                   | April 2010 result  75.20%  79.20%  100.00%                                          |