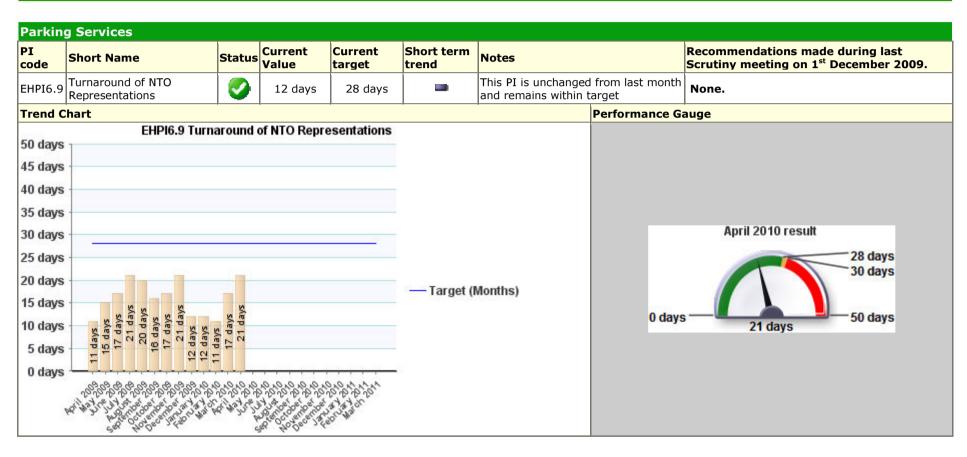

#### Traffic Light **Green** Description **Fit for purpose, services fit for you**

| Parkin                              | g Se       | rvi     | ices    | ;                                                                                                                                                                                                                                                                                                                                                                                                                                                                                                                                                                                                                                                                                                                                                                                                                                                                                                                                                                                                                                                                                                                                                                                                                                                                                                                                                                                                                                                                                                                                                                                                                                                                                                                                                                                                                                                                                                                                                                                                                                                                                                                              |               |                  |                   |                  |                                     |                  |                                                                                        |
|-------------------------------------|------------|---------|---------|--------------------------------------------------------------------------------------------------------------------------------------------------------------------------------------------------------------------------------------------------------------------------------------------------------------------------------------------------------------------------------------------------------------------------------------------------------------------------------------------------------------------------------------------------------------------------------------------------------------------------------------------------------------------------------------------------------------------------------------------------------------------------------------------------------------------------------------------------------------------------------------------------------------------------------------------------------------------------------------------------------------------------------------------------------------------------------------------------------------------------------------------------------------------------------------------------------------------------------------------------------------------------------------------------------------------------------------------------------------------------------------------------------------------------------------------------------------------------------------------------------------------------------------------------------------------------------------------------------------------------------------------------------------------------------------------------------------------------------------------------------------------------------------------------------------------------------------------------------------------------------------------------------------------------------------------------------------------------------------------------------------------------------------------------------------------------------------------------------------------------------|---------------|------------------|-------------------|------------------|-------------------------------------|------------------|----------------------------------------------------------------------------------------|
| PI<br>code                          | Sho        | rt I    | Nam     | ie                                                                                                                                                                                                                                                                                                                                                                                                                                                                                                                                                                                                                                                                                                                                                                                                                                                                                                                                                                                                                                                                                                                                                                                                                                                                                                                                                                                                                                                                                                                                                                                                                                                                                                                                                                                                                                                                                                                                                                                                                                                                                                                             | Status        | Current<br>Value | Current<br>target | Short term trend | Notes                               |                  | Recommendations made during last<br>Scrutiny meeting on 1 <sup>st</sup> December 2009. |
| EHPI6.8                             |            |         |         | of Pre NTO PCN<br>(10 working days)                                                                                                                                                                                                                                                                                                                                                                                                                                                                                                                                                                                                                                                                                                                                                                                                                                                                                                                                                                                                                                                                                                                                                                                                                                                                                                                                                                                                                                                                                                                                                                                                                                                                                                                                                                                                                                                                                                                                                                                                                                                                                            | <b>②</b>      | 13 days          | 14 days           | -                | This PI is unchang month and remain |                  | None.                                                                                  |
| Trend C                             | hart       |         |         |                                                                                                                                                                                                                                                                                                                                                                                                                                                                                                                                                                                                                                                                                                                                                                                                                                                                                                                                                                                                                                                                                                                                                                                                                                                                                                                                                                                                                                                                                                                                                                                                                                                                                                                                                                                                                                                                                                                                                                                                                                                                                                                                |               |                  |                   |                  |                                     | Performance (    | Gauge                                                                                  |
| 50 days ·                           | E          | HP)     | (6.8    | Turnaround of Pre N                                                                                                                                                                                                                                                                                                                                                                                                                                                                                                                                                                                                                                                                                                                                                                                                                                                                                                                                                                                                                                                                                                                                                                                                                                                                                                                                                                                                                                                                                                                                                                                                                                                                                                                                                                                                                                                                                                                                                                                                                                                                                                            | TO PCN ch     | nallenges (1     | 0 working da      | ys)              |                                     |                  |                                                                                        |
| 40 days ·<br>35 days ·<br>30 days · |            |         |         |                                                                                                                                                                                                                                                                                                                                                                                                                                                                                                                                                                                                                                                                                                                                                                                                                                                                                                                                                                                                                                                                                                                                                                                                                                                                                                                                                                                                                                                                                                                                                                                                                                                                                                                                                                                                                                                                                                                                                                                                                                                                                                                                |               |                  |                   |                  |                                     |                  | June 2010 result                                                                       |
| 25 days<br>20 days                  |            |         |         | _                                                                                                                                                                                                                                                                                                                                                                                                                                                                                                                                                                                                                                                                                                                                                                                                                                                                                                                                                                                                                                                                                                                                                                                                                                                                                                                                                                                                                                                                                                                                                                                                                                                                                                                                                                                                                                                                                                                                                                                                                                                                                                                              |               |                  |                   | – Target (Mont   | hs)                                 | 15 day<br>14 day |                                                                                        |
| 15 days -<br>10 days -<br>5 days -  | or down    | cc nays | 18 days | 16 days                                                                                                                                                                                                                                                                                                                                                                                                                                                                                                                                                                                                                                                                                                                                                                                                                                                                                                                                                                                                                                                                                                                                                                                                                                                                                                                                                                                                                                                                                                                                                                                                                                                                                                                                                                                                                                                                                                                                                                                                                                                                                                                        |               |                  |                   |                  |                                     | 0 days           | 16 days                                                                                |
| 0 days                              | papil 2016 | 0 2 PM  | olo o   | THE RESERVE OF THE STATE | io Jajury Joh | Cort Ser Ser Se  | Lay 2011          |                  |                                     |                  |                                                                                        |