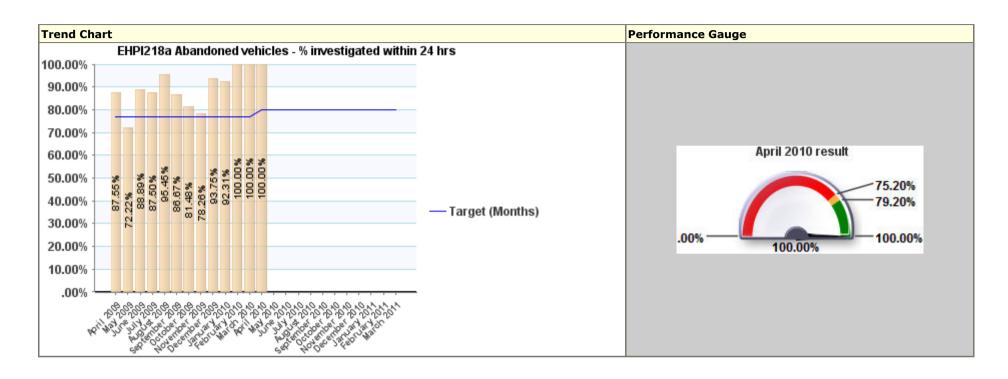

#### Traffic Light **Green** Description **Pride in East Herts**

| Environ  | nvironment Services                               |          |        |                   |                        |                                                                                  |                                                                                           |  |  |
|----------|---------------------------------------------------|----------|--------|-------------------|------------------------|----------------------------------------------------------------------------------|-------------------------------------------------------------------------------------------|--|--|
| PI code  | Short Name                                        | Status   |        | Current<br>target | Short<br>term<br>trend |                                                                                  | Recommendations made during last<br>Scrutiny meeting on 1 <sup>st</sup> December<br>2009. |  |  |
| EHPI218a | Abandoned vehicles - % investigated within 24 hrs | <b>②</b> | 92.31% | 77.00%            | 1                      | The Environmental Services Team continues to perform this function above target. | None.                                                                                     |  |  |