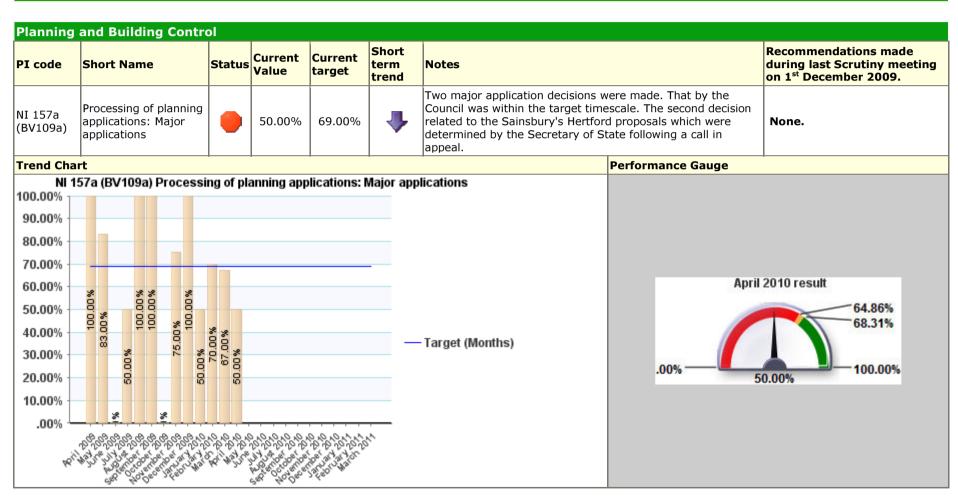

#### Traffic Light **Red** Description **Shaping now, shaping the future**

| Planning                                                                                | and Building Control                                                         |        |                  |                   |                        |                                                                                                                                   |                                                                                     |
|-----------------------------------------------------------------------------------------|------------------------------------------------------------------------------|--------|------------------|-------------------|------------------------|-----------------------------------------------------------------------------------------------------------------------------------|-------------------------------------------------------------------------------------|
| PI code                                                                                 | Short Name                                                                   | Status | Current<br>Value | Current<br>target | Short<br>term<br>trend | Notes                                                                                                                             | Recommendations made during last Scrutiny meeting on 1 <sup>st</sup> December 2009. |
| NI 157b<br>(BV109b)                                                                     | Processing of planning applications: Minor applications                      |        | 74.00%           | 79.00%            | •                      | Performance has reduced as a result of staff<br>absences and the diversion of resources<br>previously to high profile appeal work | None.                                                                               |
| Trend Chai                                                                              |                                                                              |        |                  | •                 |                        | Performance Gauge                                                                                                                 |                                                                                     |
| 100.00%<br>90.00%<br>80.00%<br>70.00%<br>60.00%<br>40.00%<br>30.00%<br>20.00%<br>10.00% | 84.00%<br>89.00%<br>89.00%<br>80.00%<br>81.00%<br>85.00%<br>85.00%<br>85.00% | 2      |                  |                   | — Target               |                                                                                                                                   | April 2010 result  75.20%  79.20%  100.00%                                          |