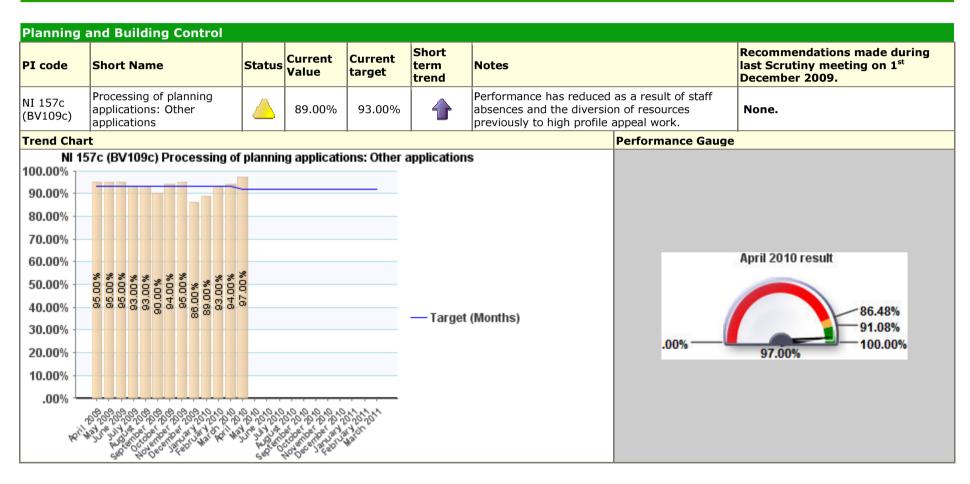

#### Traffic Light **Red** Description **Shaping now, shaping the future**

| Planning                                                                                | and Building Control                                                         |        |                  |                   |                        |                                                                                                                                   |                                                                                     |
|-----------------------------------------------------------------------------------------|------------------------------------------------------------------------------|--------|------------------|-------------------|------------------------|-----------------------------------------------------------------------------------------------------------------------------------|-------------------------------------------------------------------------------------|
| PI code                                                                                 | Short Name                                                                   | Status | Current<br>Value | Current<br>target | Short<br>term<br>trend | Notes                                                                                                                             | Recommendations made during last Scrutiny meeting on 1 <sup>st</sup> December 2009. |
| NI 157b<br>(BV109b)                                                                     | Processing of planning applications: Minor applications                      |        | 74.00%           | 79.00%            | •                      | Performance has reduced as a result of staff<br>absences and the diversion of resources<br>previously to high profile appeal work | None.                                                                               |
| Trend Chai                                                                              |                                                                              |        |                  | •                 |                        | Performance Gauge                                                                                                                 |                                                                                     |
| 100.00%<br>90.00%<br>80.00%<br>70.00%<br>60.00%<br>40.00%<br>30.00%<br>20.00%<br>10.00% | 84.00%<br>89.00%<br>89.00%<br>80.00%<br>81.00%<br>85.00%<br>85.00%<br>85.00% | 2      |                  |                   | — Target               |                                                                                                                                   | April 2010 result  75.20%  79.20%  100.00%                                          |