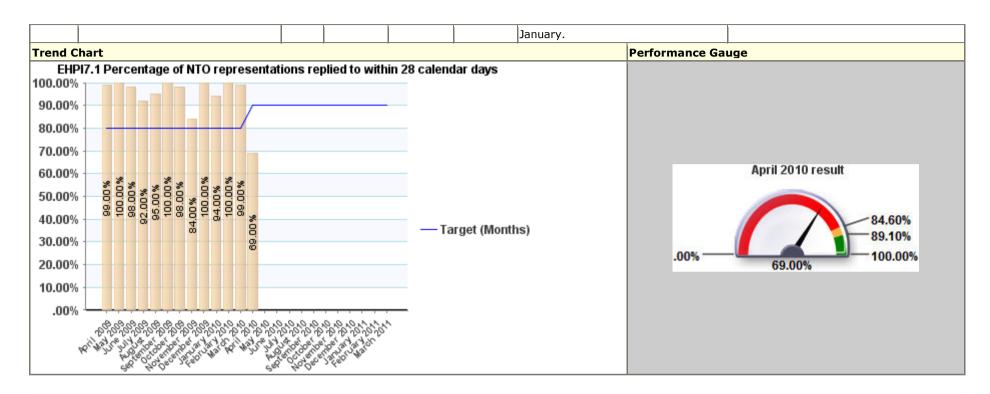

| Parkin     | arking Services                                                      |        |        |                   |                        |                                                                          |                                                                                           |  |  |
|------------|----------------------------------------------------------------------|--------|--------|-------------------|------------------------|--------------------------------------------------------------------------|-------------------------------------------------------------------------------------------|--|--|
| PI<br>code | Short Name                                                           | Status |        | Current<br>target | Short<br>term<br>trend |                                                                          | Recommendations made during last<br>Scrutiny meeting on 1 <sup>st</sup> December<br>2009. |  |  |
|            | Percentage of NTO representations replied to within 28 calendar days |        | 94.00% | 80.00%            | The second second      | A slight dip in performance from last month due to staff sickness during | None.                                                                                     |  |  |